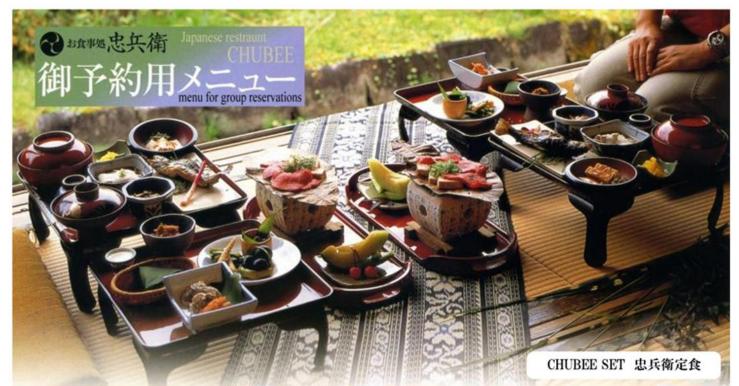

#### CHUBEE SET 4,400yen

grilled Hida meat with leaves / increased amount of Hida beef rainbow trout with boiled/ tororo soba / tofu made in Shirakawa / delicacy assorted wild vegetable platter / rice / miso soup / fruits / pickles / sweets