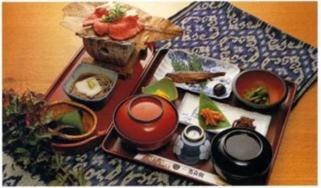

#### CHUBEE SET 4,400yen

grilled Hida meat with leaves / increased amount of Hida beef rainbow trout with boiled/ tororo soba / tofu made in Shirakawa / delicacy assorted wild vegetable platter / rice / miso soup / fruits / pickles / sweets