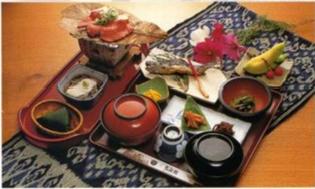

## SHIRAKAWA-GO SET (soba) 2,700yen

grilled hida meat on the leaf / rainbow trout with boiled / tofu made in Shirakawa soba with grated yam / sushi wrapped in bamboo grass / wild grass rice / miso-soup / pickles / fruits

#### SHIRAKAWA-GO SET (Meat increase course) 2,700yen

grilled hida meat on the leaf / Increased amount of Hida beef / rainbow trout with boiled tofu made in Shirakawa / wild grass / rice / miso-soup / pickles.