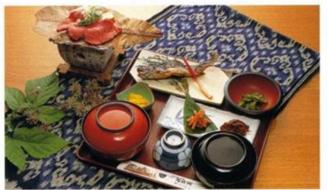

## GASHO 3,300yen

grilled hida meat on the leaf / char dish grilled with salt / soba with grated yam tofu made in Shirakawa / wild grass / fruits rice / miso-soup / pickles / sweets