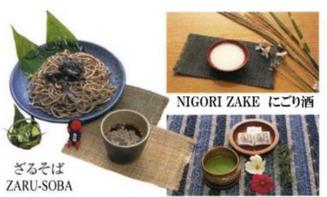

## GASHO 3,300yen

grilled hida meat on the leaf / char dish grilled with salt / soba with grated yam tofu made in Shirakawa / wild grass / fruits rice / miso-soup / pickles / sweets