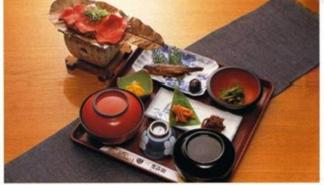

## SHIRAKAWA-GO SET (soba) 2,700yen

grilled hida meat on the leaf / rainbow trout with boiled / tofu made in Shirakawa soba with grated yam / sushi wrapped in bamboo grass / wild grass rice / miso-soup / pickles / fruits

#### SHIRAKAWA-GO SET (Meat increase course) 2,700yen

grilled hida meat on the leaf / Increased amount of Hida beef / rainbow trout with boiled tofu made in Shirakawa / wild grass / rice / miso-soup / pickles.